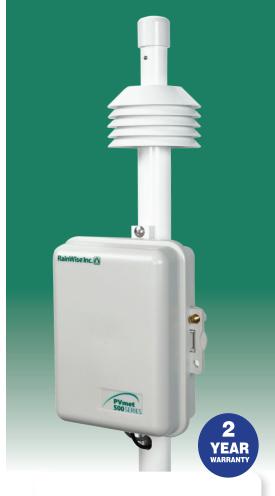

# **PVmet 500** Series

## **PVMET 500 Base**

The RainWise PVmet 500 SERIES is the first multifunctional, component-based professional weather station designed and built specifically for PV efficiency monitoring. RainWise PVmet™ Weather Stations provide strategic environmental data that will increase the value of any on-site monitoring system. All RainWise stations are shipped to you fully assembled and factory calibrated for rapid installation with standard MODBUS RTU interface.

#### Base Model Sensors Include: Add

- » Ambient Temperature
- » Relative Humidity
- » Barometric Pressure
- Add On Sensors:
- » Up to 3 Irradiance Sensors (Silicon, Thermopile, or Reference Cell)
- » Up to 3 Module Temp Sensors
- » Wind Speed/Direction (Ultrasonic or Aervane)
- » Rain Gauge